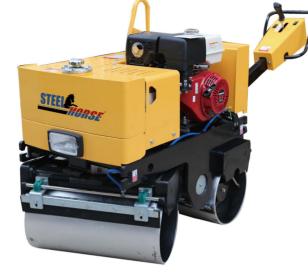

## WALK BEHIND ROAD ROLLER

S

## MODEL SHDDR800

SELF CLEANING SYSTEM REVERSING PROTECTION Widely used to compress on the asphalt, sand oil and gravel

#### Features

- Large Water Tank 26
- Stainless steel water spraying pipe
- Egronomically design handle with steeling control system Reverse protecting

| Hydraulic | Steerin |
|-----------|---------|
|           |         |