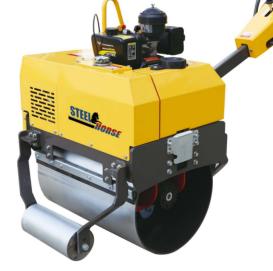

## WALK BEHIND ROAD ROLLER

S

## MODEL SHDDR800

SELF CLEANING SYSTEM REVERSING PROTECTION Widely used to compress on the asphalt, sand oil and gravel

#### Features

- Large Water Tank 26
- Stainless steel water spraying pipe
- Egronomically design handle with steeling control system Reverse protecting

| Hydraulic | Steerin |
|-----------|---------|
|           |         |

| Walk Speed  | Gradeability          | Drive Type                               | Vibration Control                 | Static Linear<br>Load | Normal<br>Aplitude | Vibration<br>Frequency | Existing<br>Force |
|-------------|-----------------------|------------------------------------------|-----------------------------------|-----------------------|--------------------|------------------------|-------------------|
| 0.4 Km / Hr | 30%                   | Hydraulic Transmission                   | Electromagnetic<br>Clutch         | 40 / 60N / CM         | 0.6mm              | 70 Hz                  | 20 KN             |
| Water Tank  | Hydraulic Oil<br>Tank | Engine Model                             | Power                             | Steel Wheel<br>Size   | Package Size       | Working<br>Width       | Starting<br>Mode  |
| 26 Litre    | 20 Litre              | Honda GX390 (Petrol) /<br>Kipor (Diesel) | 13 Hp (Petrol) /<br>9 Hp (Diesel) | ⊘ 350 x 635mm x 2     | 1510x870x1920 mm   | 800 kg                 | Hand & Electric   |