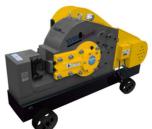

## MODEL GQ45

Simple Operation, Long life, Rugged, Durable and Powerful Machines. These machines are widely used in the construction job sites and reinforcing steel bar factory extensively

#### Features

Easy operation using paddle and lever system.

Smooth Cutting, different sizes of Steel Re-Bars like butter.

Best quality and powerfull electric motor.

Main body is solid high quality cast steel reinforced in high stress areas.

Attractive look design and colour.

| Weight | Max. Cutting Dia of Rebar                | Motor Capacity        | Continous Cutting | Power Motor | Overall Dimension     |
|--------|------------------------------------------|-----------------------|-------------------|-------------|-----------------------|
| 400 kg | 40mm (Ordinary Bar)<br>32mm (Deform Bar) | 3 Phase / 380v / 50hz | 32 r / min        | 3 kw / 4hp  | 1400 x 580 x 960 (mm) |