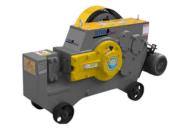

## STEEL RE-BAR CUTTER

## MODEL GQ40

Simple Operation, Long life, Rugged, Durable and Powerfu Machines. These machines are widely used in the construction job sites and reinforcing steel bar factory extensively

#### Features

Easy operation using paddle and lever system.

Smooth Cutting, different sizes of Steel Re-Bars like butter.

Best quality and powerfull electric motor.

Main body is solid high quality cast steel reinforced in high stress areas

| Weight | Max. Cutting Dia of Rebar                | Motor Capacity        | Continous Cutting | Power Motor  | Overall Dimension     |
|--------|------------------------------------------|-----------------------|-------------------|--------------|-----------------------|
| 300 kg | 32mm (Ordinary Bar)<br>28mm (Deform Bar) | 3 Phase / 380v / 50hz | 32 r / min        | 2.2 kw / 3hp | 1210 x 460 x 810 (mm) |