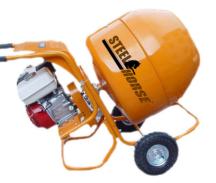

## MODELSHM230L

PORTABLE CONCRETE MIXER Popular in the field of small-scale architechure and decoration for mixing mortar and chemicals

#### Features

Easy to use Rapid mixing rate Large volume High cast quality materail Easy to handle and move

| Electric Motor      | 1 Phase / 220-240 / 50Hz |  |  |
|---------------------|--------------------------|--|--|
| Motor Size          | 550W                     |  |  |
| Motor Speed         | 2800 rpm                 |  |  |
| Drum Speed          | 25 - 28 rpm              |  |  |
| Gross Drum Volume   | 120 Litres / 4.2 CF      |  |  |
| Unmixed Dry Volume  | 95 Litres                |  |  |
| Mixed Wet Volume    | 60 Litres                |  |  |
| Drum Outer Diameter | 390 mm                   |  |  |
| Wheels Size         | 9" X 1.75"               |  |  |

| Gasoline Engine     | 2.5 HP 4-stroke (Petrol)<br>single cylinder |
|---------------------|---------------------------------------------|
| Drum Speed          | 25 - 28 rpm                                 |
| Gross Drum Volume   | 230 Litres / 8.1 CF                         |
| Unmixed Dry Volume  | 95 Litres                                   |
| Mixed Wet Volume    | 60 Litres                                   |
| Drum Outer Diameter | 470 mm                                      |
| Wheels Size         | 9" X 1.75"                                  |
|                     |                                             |
|                     |                                             |