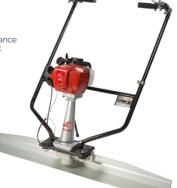

## SURFACE FINISHING SCREED

## MODEL SFS-4

SIMPLE OPERATION AND LOW MAINTENANCE DESIGN

SCREED, powered by 4 stroke gasoline engine, provides uniform vibration over the entire blade length and enhance concrete compaction, make it possibleto level upto 4 times more concrete then the traditional method and do it more accurately.

#### Features

Specially design, hardened aluminum blade ensuring a smoother finish then conventional screeds Heavy rubber mount to reduce the vibration level on the handle.

Easily change blades.

One piece casting body easy to connect to engine

Different working widths: 4ft/1.2m, 6ft/1.8m, 8ft/2.4m, 10ft/3.0m, 12ft/3.6m, 14ft/4.4m, 16ft/4.9m

| Engine              | Engine Type | Power           | Weight            |
|---------------------|-------------|-----------------|-------------------|
| Air Cooled, 2 Cycle | Honda GX35  | 1.1 kw (1.5 hp) | 12.7 kg (28.0 lb) |