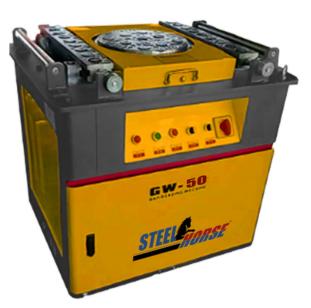

#### MODEL GW50

Simple Operation, Long life, Rugged, Durable and Powerful Machines.

These machines are widely used in the construction job sites and reinforcing steel bar factory extensively  $% \left( {{{\mathbf{x}}_{i}},{{\mathbf{y}}_{i}}} \right)$ 

#### Features

- Automatic type is equipped with Manual / Auto switch and Brake Motor. Steel structure of reduction gearbox makes the machine more durable. Wheels for easy transportation.
- Main body is solid high quality cast steel reinforced in high stress areas. Attractive look design and colour.
- Solid structure guarantees stability and structure strength.
- Can easily bend the rebars into different shapes.

| Weight | Max. Bending Dia of Rebar                    | Motor Capacity        | Disc Rotation Speed | Power Motor | Overall Dimension     |
|--------|----------------------------------------------|-----------------------|---------------------|-------------|-----------------------|
| 365 kg | 50mm (Ordinary Rebar)<br>40mm (Deform Rebar) | 3 Phase / 380v / 50hz | 8 - 12 r / min      | 4 kw / 5hp  | 1060 x 880 x 950 (mm) |