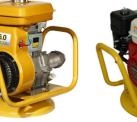

#### HANDY VIBRATOR POKER €PA 65 MODEL ZPN PORTABLE HANDY VIBRATOR POKER Popular in the field of small-scale reinforcement **Motor Power** 0.8 Kw of Concrete Work. Suitable for tough areas of concretina Voltage 220V / 1 Phase Features Easy to use Shaft Diameter 25mm / 35mm / 45mm Easy to Carry Light Weight Shaft Length 2 Meter High Quality Motor Good vibration Cannot be borken easily <u>12,000 - 1</u>4,000 Shaft VPM Long life & Durable ELECTRIC VIBRATOR MOTOR æ MODEL ZNA / ZNC PORTABLE ELECTRICAL VIBRATOR MOTOR Popular in the field of Construction wherer the usage of Туре Japan / Malaysia petrol engines are prohibited Power 1.5 / 2.0 / 3.0 hp Malaysia Type Features Easy to use 220v / 380v Voltage Easy to Carry Heavy Duty Frequency 50 - 60 hz Copper Wiring Motor Fixed speed (rpm) Envoirement friendly Speed 2850 Long life & Durable Japan Type PETROL VIBRATOR ENGINE ( ( €PA GS #LONCIN MODEL GP160 / G200F / EY20 HONDA POWER EQUIPMENT CONCRETE VIBRATOR ENGINE Popular in the field of Construction wherer the usage of Robin electrical motor are prohibited SUBABL Features Attached with frame & Coupling set ALC: N Long life, durable

Less Maintenance

| Туре          | Japan / Malaysia                           |
|---------------|--------------------------------------------|
| Power         | 5.5 / 6.0 HP                               |
| Engine        | Air Cooled, Single<br>Cylinder, 4 Stroke   |
| Engine Models | Honda GX160 / Loncin<br>G200F / Robin Ey20 |
| Speed         | 3600                                       |