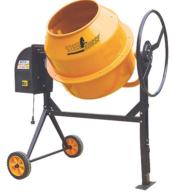

## MODEL SHM200L

PORTABLE CONCRETE MIXER Popular in the field of small-scale architechure and decoration for mixing mortar and chemicals

#### Features

Easy to use Rapid mixing rate Large volume High cast quality materail Easy to handle and move