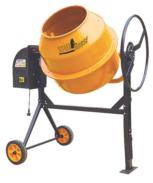

## MODEL SHM160L

PORTABLE CONCRETE MIXER Popular in the field of small-scale architechure and decoration for mixing mortar and chemicals

#### Features

Easy to use Rapid mixing rate Medium volume High cast quality materail Easy to handle and move