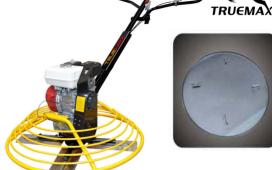

## CONCRETE POWER TROWEL

€PA

## MODEL PT36-4

LOW MAINTENANCE

LONG LIFE DESIGN, 6 BAR CAGE Ideal 36" diameter Trowel for running pans, clip-on float blades, combination blades or finishing blades. Heavy type designs.

#### Features

Over-built gearbox assures long service life.

Heavy-weight design to assure a superior finish.

Height adjustment handle, assures operators comfort and easy control

Lifting tube as standard feature allows trowel to be transported on the job sites with only two people.

Centric-safety switch shuts the engine down in the event of the operator loosing control of the unit.

Screw controls ensures precise blades adjustment.

| Engine Type                                         | Diamerter | Power  | Blades Rev | Num of Blades | Blades Size | Weight | N.W & G.W |
|-----------------------------------------------------|-----------|--------|------------|---------------|-------------|--------|-----------|
| HONDA GX160<br>Air Cooled, 4 Stroke Single Cylinder | 900 (mm)  | 5.5 hp | 60-130 rpm | 4 Blades      | 150x350 mm  | 75 kg  | 90-85 kg  |