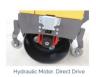

## MODEL SHDDR800

SELF CLEANING SYSTEM REVERSING PROTECTION Widely used to compress on the asphalt, sand oil and gravel

#### Features

- Large Water Tank 26
- Stainless steel water spraying pipe
- Egronomically design handle with steeling control system Reverse protecting

| Hydraulic | Steerin |
|-----------|---------|
|           |         |

| Walk Speed  | Gradeability          | Drive Type                               | Vibration Control                 | Static Linear<br>Load | Normal<br>Aplitude | Vibration<br>Frequency | Existing<br>Force |
|-------------|-----------------------|------------------------------------------|-----------------------------------|-----------------------|--------------------|------------------------|-------------------|
| 0.4 Km / Hr | 30%                   | Hydraulic Transmission                   | Electromagnetic<br>Clutch         | 40 / 60N / CM         | 0.6mm              | 70 Hz                  | 20 KN             |
| Water Tank  | Hydraulic Oil<br>Tank | Engine Model                             | Power                             | Steel Wheel<br>Size   | Package Size       | Working<br>Width       | Starting<br>Mode  |
| 26 Litre    | 20 Litre              | Honda GX390 (Petrol) /<br>Kipor (Diesel) | 13 Hp (Petrol) /<br>9 Hp (Diesel) | ⊘ 350 x 635mm x 2     | 1510x870x1920 mm   | 800 kg                 | Hand & Electric   |