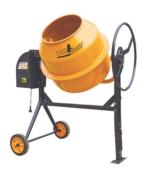

## CONCRETE MINI MIXER

## MODEL SHM120L

PORTABLE CONCRETE MIXER Popular in the field of small-scale architechure and decoration for mixing mortar and chemicals

#### Features

Easy to use Rapid mixing rate Small volume High cast quality materail Easy to handle and move