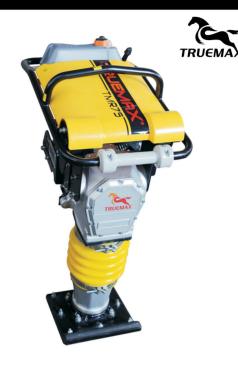

## TAMPING RAMMER

## MODEL TMR75-4

#### REVERSED DESIGN, WITH PROTECTIVE COVER Suitable For Various Trenches and Housing Sites.

#### Features

- Double cleaning system.
- Protective cover.
- Heavy-Duty shock absorber kickbacks.
- High-density polyethylene fuel tank eliminates corrison.
- Rack and pinion throttle lever.

| Engine Type                                         | Max. Impact Force | Power  | Plate Size  | Dimension       | Max. Jumping<br>Stroke | Weight | Impact Frequency |
|-----------------------------------------------------|-------------------|--------|-------------|-----------------|------------------------|--------|------------------|
| HONDA GX160<br>Air Cooled, 4 Stroke Single Cylinder | 13.7 kn           | 5.5 hp | 300 x285 mm | 1020x430x760 mm | 65 mm                  | 75 kg  | 640-680 vpm      |