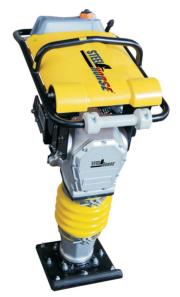

## TAMPING RAMMER

## MODEL TMR75-4

#### REVERSED DESIGN, WITH PROTECTIVE COVER Suitable For Various Trenches and Housing Sites.

#### Features

- Double cleaning system.
- Protective cover.
- Heavy-Duty shock absorber kickbacks.
- High-density polyethylene fuel tank eliminates corrison.
- Rack and pinion throttle lever.

| Engine Type                                         | Max. Impact Force | Power  | Plate Size  | Dimension       | Max. Jumping<br>Stroke | Weight | Impact Frequency |
|-----------------------------------------------------|-------------------|--------|-------------|-----------------|------------------------|--------|------------------|
| HONDA GX160<br>Air Cooled, 4 Stroke Single Cylinder | 13.7 kn           | 5.5 hp | 300 x285 mm | 1020x430x760 mm | 65 mm                  | 75 kg  | 640-680 vpm      |