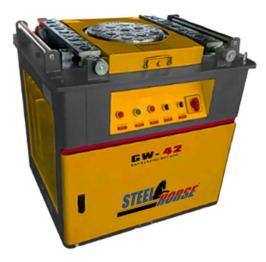

## STEEL RE-BAR BENDER

#### MODEL GW42

Simple Operation, Long life, Rugged, Durable and Powerful Machines.

These machines are widely used in the construction job sites and reinforcing steel bar factory extensively

#### Features

- Automatic type is equipped with Manual / Auto switch and Brake Motor. Steel structure of reduction gearbox makes the machine more durable. Wheels for easy transportation.
- Main body is solid high quality cast steel reinforced in high stress areas. Attractive look design and colour.
- Solid structure guarantees stability and structure strength.
- Can easily bend the rebars into different shapes

| Weight | Max. Bending Dia of Rebar                | Motor Capacity        | Disc Rotation Speed | Power Motor | Overall Dimension     |
|--------|------------------------------------------|-----------------------|---------------------|-------------|-----------------------|
| 340 kg | 40mm (Ordinary Bar)<br>34mm (Deform Bar) | 3 Phase / 380v / 50hz | 8 - 12 r / min      | 3 kw / 4hp  | 900 x 790 x 1020 (mm) |