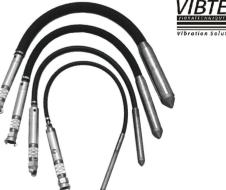

## CONCRETE VIBRATOR POKER

MECHANICAL CONCRETE VIBRATOR POKER For reinforcing concreting at Construction Job Site. Come in different sizes 28mm / 32mm / 38mm / 45mm / 50mm / 60mm

#### **Features**

Air bubbles in wet concrete are detrimental to the strength of concrete. It is necessary to remove them from the concrete, before the mixture hardness Low-speed pendulum concrete vibrator is designed to effectively

performed to expel the entrapped voids and compact the Concrete. (Based on Pendulum motion)

The high rotation of drive unit transmits as high as 12,000 Vibration per minute, ensures maximum compaction for the best possible finish.

| Frequency           | Revolution of<br>Flexbile Shot | Length of<br>Hose | Vibration of<br>Amplitude | Coating of<br>Shaft Head | Output on<br>Electric | Output on<br>Gasoline | Weight     |
|---------------------|--------------------------------|-------------------|---------------------------|--------------------------|-----------------------|-----------------------|------------|
| 12,000 ~ 14,000 VPM | 3000 ~ 3600 vpm                | 6 m               | 1.2 - 2.4 mm              | Chromium Plating         | 1.0 - 2.0 hp          | 5.5 - 6.0 hp          | 16 - 25 kg |