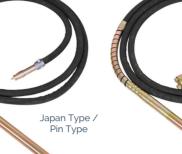

#### HANDY VIBRATOR POKER €PA 65 MODEL ZPN PORTABLE HANDY VIBRATOR POKER Popular in the field of small-scale reinforcement **Motor Power** 0.8 Kw of Concrete Work. Suitable for tough areas of concretina Voltage 220V / 1 Phase Features Easy to use Shaft Diameter 25mm / 35mm / 45mm Easy to Carry Light Weight Shaft Length 2 Meter High Quality Motor Good vibration Cannot be borken easily <u>12,000 - 1</u>4,000 Shaft VPM Long life & Durable ELECTRIC VIBRATOR MOTOR æ MODEL ZNA / ZNC PORTABLE ELECTRICAL VIBRATOR MOTOR Popular in the field of Construction wherer the usage of Туре Japan / Malaysia petrol engines are prohibited Power 1.5 / 2.0 / 3.0 hp Malaysia Type Features Easy to use 220v / 380v Voltage Easy to Carry Heavy Duty Frequency 50 - 60 hz Copper Wiring Motor Fixed speed (rpm) Envoirement friendly Speed 2850 Long life & Durable Japan Type PETROL VIBRATOR ENGINE ( ( €PA GS #LONCIN MODEL GP160 / G200F / EY20 HONDA POWER EQUIPMENT CONCRETE VIBRATOR ENGINE Popular in the field of Construction wherer the usage of Robin electrical motor are prohibited SUBABL Features Attached with frame & Coupling set ALC: N Long life, durable

Less Maintenance

| Туре          | Japan / Malaysia                           |
|---------------|--------------------------------------------|
| Power         | 5.5 / 6.0 HP                               |
| Engine        | Air Cooled, Single<br>Cylinder, 4 Stroke   |
| Engine Models | Honda GX160 / Loncin<br>G200F / Robin Ey20 |
| Speed         | 3600                                       |